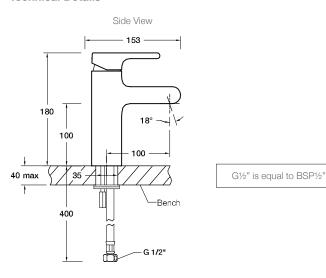

## **Technical Details**

### **Installation Notes:**

- Optimum working pressure 300-500 kPa.
- Maximum hydrostatic pressure 800 kPa (This pressure may be exceeded only under test conditions).
- Maximum temperature 80°C.
- Maximum bench thickness is 40mm.
- Where normal working pressure exceeds the maximum, pressure limiting valves should be installed.
- Inline filters should be used to protect tapware from debris that may be present within the plumbing.